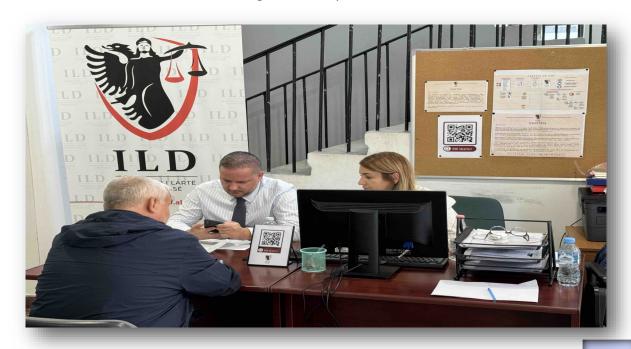

#### COMPLAINTS AS A TRUST RELATIONSHIP WITH CITIZENS

Citizens have addressed the Office of the and prosecutors. High Inspector of Justice even during the month of August. During this month, 62 Citizens have submitted complaints from citizens processed.

Complaints from citizens to the High obstacles in court proceedings. Inspector of Justice are an essential mechanism for guaranteeing oversight The process of handling complaints in the and accountability in the justice system. office of the High Inspector of Justice is The Office of the High Inspector of Justice structured in such a way as to guarantee processes these complaints, carefully transparency and impartiality. Complaints examining each case, to identify, as the are examined independently and in detail, case may be, actions or omissions that based on clear evidence and relevant constitute disciplinary violations by judges legislation.

In this context, the office of the High Inspector of Justice has a permanent The High Inspector of Justice plays a key priority of communicating with citizens role in ensuring accountability and through the complaint process, assisting transparency in the justice system in them every day both physically in the Albania, monitoring and promoting the institution and through the telephone

Full access to communication with the institution for any interested individual or institution, such as through the official phone number, official email or reception

Inspector of Justice.

The office of the High Inspector of Justice has a permanent priority of communicating with citizens through the complaint process, assisting them every day both physically in the institution and through the telephone number or through the email of the HIJ. Complaints from citizens to the High Inspector of Justice are an essential mechanism for quaranteeing oversight and accountability in the justice system