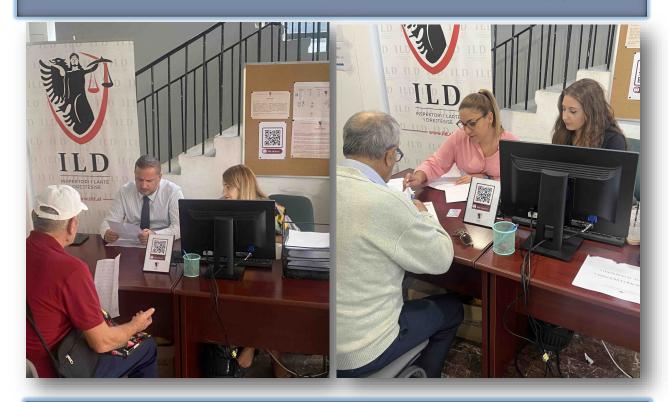

#### COMPLAINTS AS A TRUST RELATIONSHIP WITH CITIZENS

Citizens have addressed the Office of the and prosecutors. High Inspector of Justice even during the month of August. During this month, 62 Citizens have submitted complaints from citizens processed.

Complaints from citizens to the High obstacles in court proceedings. Inspector of Justice are an essential mechanism for guaranteeing oversight The process of handling complaints in the and accountability in the justice system. office of the High Inspector of Justice is The Office of the High Inspector of Justice structured in such a way as to guarantee processes these complaints, carefully transparency and impartiality. Complaints examining each case, to identify, as the are examined independently and in detail, case may be, actions or omissions that based on clear evidence and relevant constitute disciplinary violations by judges legislation.

complaints were regarding the unprofessional behavior of administered, while 72 practices were judges or prosecutors, court decisions, which they believe were taken in violation of the law, or unjustifiable delays or

The process of handling complaints in the office of the High Inspector of Justice is structured in such a way as to guarantee transparency and impartiality. Complaints are examined independently and in detail, based on clear evidence and relevant legislation.

In this context, the office of the High Inspector of Justice has a permanent The High Inspector of Justice plays a key priority of communicating with citizens role in ensuring accountability and through the complaint process, assisting transparency in the justice system in them every day both physically in the Albania, monitoring and promoting the institution and through the telephone

Full access to communication with the institution for any interested individual or institution, such as through the official phone number, official email or reception

Inspector of Justice.

The office of the High Inspector of Justice has a permanent priority of communicating with citizens through the complaint process, assisting them every day both physically in the institution and through the telephone number or through the email of the HIJ. Complaints from citizens to the High Inspector of Justice are an essential mechanism for quaranteeing oversight and accountability in the justice system